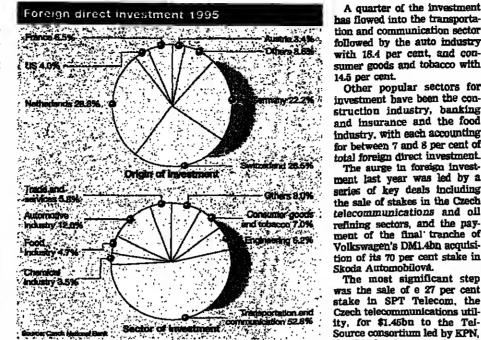

ntion chiefly on Poland and Romania, it has also taken control of Avia, the Czech light truck maker, which it is expec-ted gradually to integrate into its growing east European production network.

Interest in the Czech Repub lic has also emerged from Taiwan and investment in the creation of an industrial park either in Pizeñ or in Ostrava is

#### Attractions

Czechlnyest believes that Japanese investors are being attracted to the Czech Republic by its record for "political and macro-economic stability. This was the most important reason for Matsushita choosing this country," says Mr Jahn.

The Matsushtta plant, to be built at Plzeň in western Bohemia, is expected to enter production in April 1997 with e workforce of 350 and initial output of 300,000 units a year. Production, mostly for



export to other European countries, is planned to reach a million units a year with the workforce rising to 1,500 and with the possibility of the lant producing other products in the Panasonic range.

While the Czech Republic seeks to woo future investors from Asia, the lion's share of interest to date has come from west Europe and to a lesser

Hungary remains clearly the main recipient of foreign direct investment in central and east Europe, attracting funds totalling \$11.2bn in the six years from 1990 to 1995, eccording to e recent report by the Economist Intelligence Unit.

The Czech Republic, Poland and Russia are forecast to out-

pace Hungary during the coming five years to 2000, however, with the EIU forecasting foreign direct investment in the Czech Republic of \$15.5bn in the p